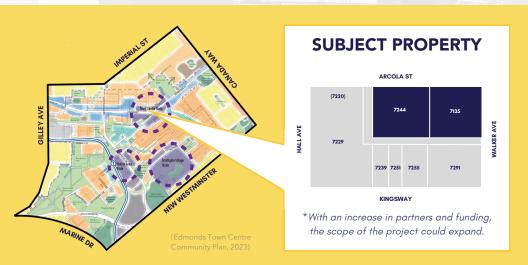

# **IMAGINE EDMONDS**

7135 Walker Ave | 7244 Arcola St

A NEIGHBOURHOOD REDEVELOPMENT PROJECT

Contributing to the **flourishing** of the Edmonds neighbourhood through...

#### THE PLAN

A church is not a building. It is people who care for the neighbourhood.

The plan is to build Affordable Housing, an Arts Centre, a Community HUB, and a Support Network on the current site of The Neighbourhood Church and surrounding property, in order to seek the flourishing of Edmonds.